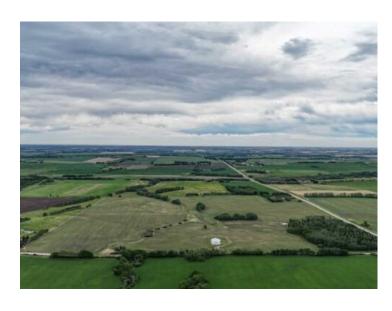

## 29419 Range Road 45 Rural Mountain View County, Alberta

MLS # A2225381

\$1,400,000

Division: NONE

Lot Size: 152.92 Acres

Lot Feat: 
By Town: Cremona

LLD: 29-29-4-W5

Zoning: 1

Water: None

Sewer: 
Utilities: -

Here is your opportunity to own 152.5 +-acres of farmland, just south of Cremona, east of Water Valley in the county of Mountain View, 1 hour to Calgary. 130 acres of cultivated land with the balance trees and grass. There is a 60x40 ft. metal clad equipment storage building, and many great building spots for your future home. Parcels of property this size are getting harder to find.