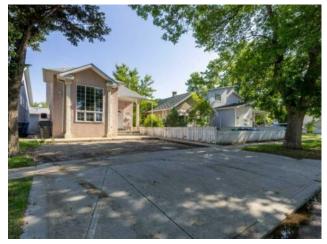

## 1835 6A Avenue N Lethbridge, Alberta

Forced Air

Heating:

Inclusions: Fridge, stove, hood fan, DW, washer/dryer, AC, garage door ooper w/remote(s)

Hey YQL! If you're been on the hunt for a solid 4 bdr, 3 bth house WITH A GARAGE, this may just be it. #1835 is an extremely well-laid-out home featuring a walk-out basement, a low maintenance yard, and ample living spaces. Many updates include a newer roof, hot water tank, and flooring. Watch our video, do a drive-by, have that pre-approval in place, and then get this cutie on your shortlist to see ASAP.