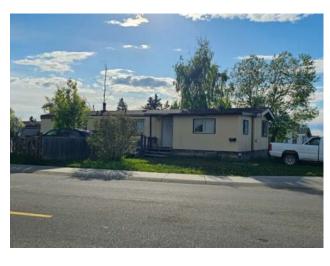

## 9601 122 Avenue Grande Prairie, Alberta

MLS # A2225407

\$114,900

| Division: | Crystal Ridge                                          |        |                   |
|-----------|--------------------------------------------------------|--------|-------------------|
| Type:     | Residential/Manufactured House                         |        |                   |
| Style:    | Mobile Home-Single Wide                                |        |                   |
| Size:     | 1,190 sq.ft.                                           | Age:   | 1983 (42 yrs old) |
| Beds:     | 3                                                      | Baths: | 2                 |
| Garage:   | Off Street                                             |        |                   |
| Lot Size: | 0.13 Acre                                              |        |                   |
| Lot Feat: | Back Lane, Back Yard, City Lot, Corner Lot, Front Yard |        |                   |

Inclusions: See Remarks

This mobile home in Grande Prairie sits on a spacious corner lot and is just a short walk from a nearby park - an ideal location for families, pet owners, or anyone who enjoys green space. Inside offers a functional layout with plenty of potential to personalize and make it your own. The large yard provides extra outdoor space for parking, play, or future plans. Whether you're looking to get into the market or add to your investment portfolio, this property is a great opportunity at an affordable price point in a convenient location.