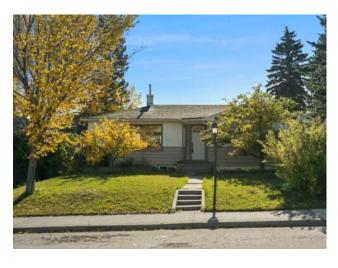

## 3243 Kenmare Crescent SW Calgary, Alberta

MLS # A2225411

\$850,000

| Division: | Killarney/Glengarry    |        |                   |  |  |
|-----------|------------------------|--------|-------------------|--|--|
| Type:     | Residential/House      |        |                   |  |  |
| Style:    | Bungalow               |        |                   |  |  |
| Size:     | 1,016 sq.ft.           | Age:   | 1952 (73 yrs old) |  |  |
| Beds:     | 5                      | Baths: | 2                 |  |  |
| Garage:   | Double Garage Detached |        |                   |  |  |
| Lot Size: | 0.14 Acre              |        |                   |  |  |
| Lot Feat: | Back Lane, City Lot    |        |                   |  |  |
|           |                        |        |                   |  |  |

Features: See Remarks

Inclusions: N/A

Attention Builders & Developers! This is an amazing opportunity to secure a prime redevelopment property in the highly sought-after community of Killarney. Located on a rare cul-de-sac, this expansive 50' x 120' lot offers endless possibilities for new construction. With a desirable south-facing backyard, the property provides the perfect setting for a sun-filled home or multi-unit development. Surrounded by tree-lined streets and close to parks, schools, shopping, and transit, this location is ideal for future homeowners seeking both convenience and charm. This property is being sold for land value—don't miss your chance to capitalize on this exceptional investment opportunity!