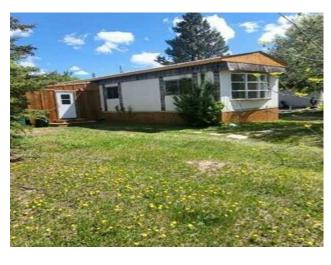

## 1116 7th Avenue Beaverlodge, Alberta

MLS # A2225419

\$114,900

N/A

| Type:     | Residential/Manufactured House                                      |        |                   |  |
|-----------|---------------------------------------------------------------------|--------|-------------------|--|
| Style:    | Mobile Home-Single Wide                                             |        |                   |  |
| Size:     | 861 sq.ft.                                                          | Age:   | 1976 (49 yrs old) |  |
| Beds:     | 3                                                                   | Baths: | 1 full / 1 half   |  |
| Garage:   | Off Street                                                          |        |                   |  |
| Lot Size: | 0.15 Acre                                                           |        |                   |  |
| Lot Feat: | Back Yard, City Lot, Cul-De-Sac, Few Trees, Front Yard, Landscaped, |        |                   |  |

Division:

Features: Ceiling Fan(s), Storage

Inclusions: Stove, Fridge.

Very private updated mobile home on it's own 56 x 120 lot, this home has a large 3 season addition, great for a porch and ample storage room. Lots of updates to make this home feel like new again. 3 appliances, newer furnace, 3 bedrooms, 1 full bath, 1 -2 piece bath off the master bedroom. This home would be a great starter home or a great rental unit. Call today for your personal showing before it is gone.