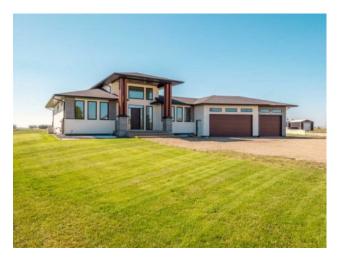

## 13- 94027 Highway 843 Rural Lethbridge County, Alberta

MLS # A2225478

\$1,090,000

| Division: | NONE                             |        |                  |  |  |
|-----------|----------------------------------|--------|------------------|--|--|
| Type:     | Residential/House                |        |                  |  |  |
| Style:    | Acreage with Residence, Bungalow |        |                  |  |  |
| Size:     | 1,781 sq.ft.                     | Age:   | 2020 (5 yrs old) |  |  |
| Beds:     | 4                                | Baths: | 3 full / 1 half  |  |  |
| Garage:   | Triple Garage Attached           |        |                  |  |  |
| Lot Size: | 1.91 Acres                       |        |                  |  |  |
| Lot Feat: | See Remarks                      |        |                  |  |  |

Features: See Remarks

Inclusions: N/A

Only 5 minutes from Lethbridge just north of Cavendish. This modern sleek bungalow is custom from top to bottom. The home has 5 bedrooms and 4 bathrooms and is located on just under 2 acres. The finishes throughout are sleek and clean. The large windows and 17 foot high ceilings in living room make this home bright and spacious. Perfect for a large family who wants country living, but close to amenities.