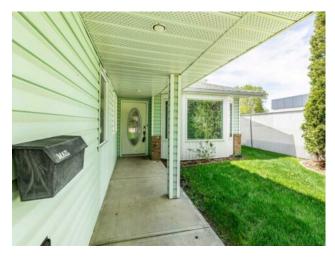

## 136 Erickson Drive Red Deer, Alberta

MLS # A2225552

\$309,900

| Division: | Eastview Estate                 | es     |                   |  |  |
|-----------|---------------------------------|--------|-------------------|--|--|
| Туре:     | Residential/Duplex              |        |                   |  |  |
| Style:    | Attached-Side by Side, Bungalow |        |                   |  |  |
| Size:     | 1,124 sq.ft.                    | Age:   | 1988 (37 yrs old) |  |  |
| Beds:     | 1                               | Baths: | 1                 |  |  |
| Garage:   | Single Garage Attached          |        |                   |  |  |
| Lot Size: | 0.11 Acre                       |        |                   |  |  |
| Lot Feat: | Back Yard                       |        |                   |  |  |