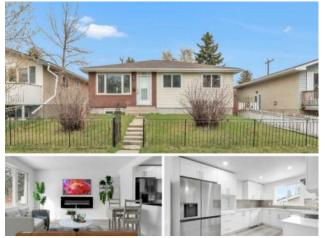

FULLY RENOVATED/5 BEDROOMS/BASEMENT IIIEGAL SUITE/OVER-SIZED DOUBLE GARAGE Nestled in the heart of Dover, located on a quiet street this fully renovated (2023) bungalow offers a perfect blend of modern design and cozy charm. As you walk through the living space, notice the fresh, modern flooring beneath your feet, guiding you into a sleek kitchen with stainless steel appliances, guartz countertops, and new cabinetry. Many newer upgrades include: Pex plumbing, all Windows including Egress basement windows, Furnace, Hot Water Tank, paint, Vinyl Plank on main floor and Laminate flooring in basement! The fully renovated basement has an illegal suite w/ separate entrance, offering 2 more bedrooms, 4pc bath, living area, a fully equipped kitchen/dining area with guartz counter-tops, and a white appliance package. Shared laundry round out the lower level. Outside this home you will find a nice backyard for summer entertaining. Fully fenced w/ space for a play center, this yard will be enjoyed for years to come. This home includes a 2023 Built OVER-SIZED Double Garage w/ 240v and gas line for future heating. It also offers a convenient location, with quick access to parks, playground, schools, & shopping. Simply move in & start making new memories w/ your Family in this TURN-KEY Home!