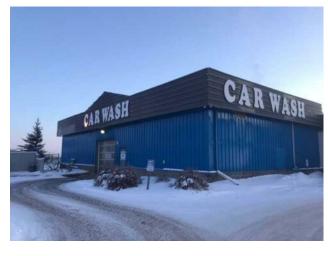

## Sherwood Park, Alberta

\$2,900,000

Division: Sherwood Park

Type: Business

Bus. Type: Car Wash

Sale/Lease: For Sale

Bldg. Name: 
Bus. Name: 
Size: 12,170 sq.ft.

Zoning: C4

Heating: - Addl. Cost: - Floors: - Based on Year: - Utilities: - Exterior: - Parking: - Lot Size: 1.15 Acres

Sewer: - Lot Feat: - -

Inclusions: none known

Very nice, established, and well-maintained car wash, owned and operated by the original owners! Located in Sherwood Park, on a corner lot with excellent access and exposure. There are 12 self-serve bays (barn style) + 2-1200 sq ft commercial retail units (fully leased). Once the leases expire, these bays can be leased to new tenants or used to establish another business, such as a convenience store, liquor store, cannabis, etc. (subject to City Approval). Or, modify for use as a new touchless or tunnel wash. Either way, there are options to earn additional revenue from multiple sources. The car wash, including the commercial bays, are approximately 12,170 sq ft on a lot size of approximately of 1.15 acres. Payment options for the car wash are: Express Key, Cash or Tap. Appointment required for showings. Please be discreet if visiting this car wash and do not speak with staff or customers regarding the sale. Thank you.