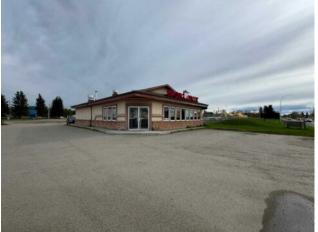

## \$624,900

|  | Division:   | NONE           |           |
|--|-------------|----------------|-----------|
|  | Туре:       | Mixed Use      |           |
|  | Bus. Type:  | -              |           |
|  | Sale/Lease: | For Sale       |           |
|  | Bldg. Name: | -              |           |
|  | Bus. Name:  | -              |           |
|  | Size:       | 2,432 sq.ft.   |           |
|  | Zoning:     | C-1            |           |
|  |             | Addl. Cost:    | -         |
|  |             | Based on Year: | -         |
|  |             | Utilities:     | -         |
|  |             | Parking:       | -         |
|  |             | Lot Size:      | 0.52 Acre |
|  |             | Lot Feat:      | -         |
|  |             |                |           |

PRIME LOCATION ON HIGHWAY GOING EAST BOUND! Building and land for sale! Lot size is 22,500. Currently a restaurant. Great location and well maintained building/restaurant space. Over 2400 Sq feet of usable space. Shingles replaced approx 5 - 6 yrs ago. Ample parking! Sea can/storage at back of building. Great opportunity at great price! Appraisal from 2019 on file. Option to lease out extra space at rear of building (for example, pizza place or other). This building can be purchased alone or in addition to the Wok Box Franchise.