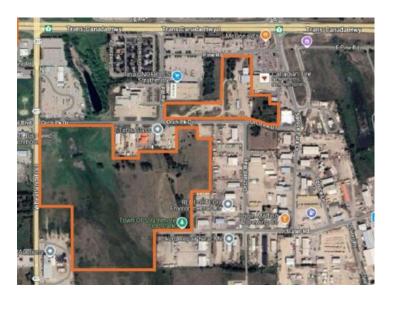

## 900 Pine Road Strathmore, Alberta

MLS # A2225785

\$2

Division: Orchard Business Park

Lot Size: 61.65 Acres

Lot Feat: 
By Town: 
LLD: 11-24-25-W4

Zoning: UR

Water: 
Sewer: 
Utilities: -

~ Rare Industrial/Commercial Land Opportunity – 65 Acres +/- (or Portion Thereof) ~ An exceptional opportunity to lease prime industrial/commercial zoned land, ideally suited for storage and related uses (no hazardous uses permitted). Offering up to 61.65 acres, with the flexibility to lease smaller portions, this site is a rare find in today's market. Strategically located just 2 blocks from the TransCanada Highway, the property ensures excellent access and logistical efficiency. With a competitive rental rate of approximately \$2.00 per square foot annually, this site offers significant value for businesses seeking secure outdoor space. The landlord is open to negotiating site preparation and fencing to meet your operational and security requirements. Don't miss out on this versatile and ideally located property – perfect for contractors, equipment storage, or commercial yard use. Contact us today to discuss your needs and arrange a viewing.