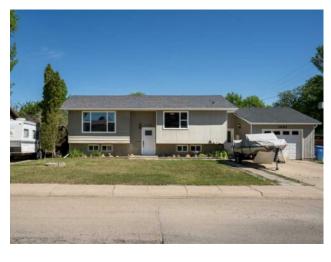

## 1004 20 Avenue Coaldale, Alberta

MLS # A2225846

\$479,000

Division: NONE Residential/House Type: Style: Bi-Level Size: 1,047 sq.ft. Age: 1965 (60 yrs old) **Beds:** Baths: Garage: Additional Parking, Alley Access, Double Garage Detached, Heated Garage, Lot Size: 0.21 Acre Lot Feat: Back Yard, Front Yard, Fruit Trees/Shrub(s), Lawn, Rectangular Lot

Features: Bar, Closet Organizers, Pantry, Separate Entrance, Sump Pump(s)

Inclusions: N/A

Looking for the perfect spot to spend your summer? Look no further! This 4-bedroom, 2-bathroom home in the heart of Coaldale is ready for new owners. Sitting on a spacious lot, there's plenty of room for outdoor fun, gardening, or entertaining. It also features a detached shop—ideal for hobbies, storage, or even a home gym. Inside, you'll find recent updates like brand-new windows, a new roof, and a beautifully renovated main bathroom. It's move-in ready and full of potential for your family's next chapter.