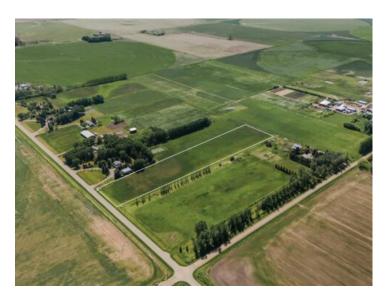

## 7.76 Acres Township Road 84 Rural Lethbridge County, Alberta

Here's your chance to own 7.76 acres of land near Lethbridge! This is the ideal spot to build your dream home nice and close to both Lethbridge and Coaldale. The property has natural gas and electrical service along with a community co-op for water. Contact your favourite REALTOR® today!