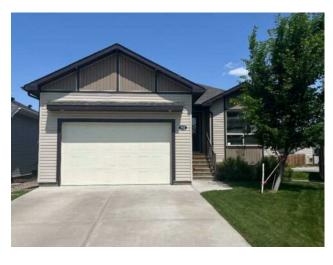

## 511 Mt. Sundance Place W Lethbridge, Alberta

MLS # A2226010

\$549,900

| Division: | Sunridge                                        |        |                   |  |  |
|-----------|-------------------------------------------------|--------|-------------------|--|--|
| Type:     | Residential/House                               |        |                   |  |  |
| Style:    | Bungalow                                        |        |                   |  |  |
| Size:     | 1,014 sq.ft.                                    | Age:   | 2013 (12 yrs old) |  |  |
| Beds:     | 4                                               | Baths: | 2                 |  |  |
| Garage:   | Double Garage Attached, Off Street, Parking Pad |        |                   |  |  |
| Lot Size: | 0.13 Acre                                       |        |                   |  |  |
| Lot Feat: | Back Yard, City Lot, Cul-De-Sac                 |        |                   |  |  |

Inclusions:

N/A

Fantastic home with a LEGAL SUITE with private entrance, separate laundry, off street parking pad in in the back with a paved ally way. Two Complete sets of appliances. Great investment property or supplement income to off set the mortgage expenses. This home is located on a quiet cul-de-sac, close to schools and shopping. Call your favourite REALTOR® to view this gem today.