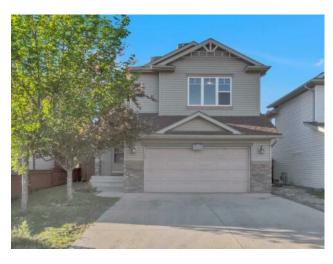

## 11937 Coventry Hills Way NE Calgary, Alberta

MLS # A2226054

\$635,000

| Division: | Coventry Hills         |        |                   |  |  |  |
|-----------|------------------------|--------|-------------------|--|--|--|
| Type:     | Residential/House      |        |                   |  |  |  |
| Style:    | 2 Storey               |        |                   |  |  |  |
| Size:     | 1,825 sq.ft.           | Age:   | 2006 (19 yrs old) |  |  |  |
| Beds:     | 3                      | Baths: | 2 full / 1 half   |  |  |  |
| Garage:   | Double Garage Attached |        |                   |  |  |  |
| Lot Size: | 0.10 Acre              |        |                   |  |  |  |
| Lot Feat: | Back Lane              |        |                   |  |  |  |

Features: No Animal Home, No Smoking Home

and sidings on two sides will be replaced before possession.

Inclusions: N/A

Welcome to this fabulous home in the desirable community of Coventry Hills. This home features a great open concepts main floor and plenty of space for entertaining. The kitchen includes a large island with over sized silt granite sink and breakfast bar, stainless steel appliances, raised panel cabinets, custom backsplash. The nook leads onto your large back deck and fenced in yard with back lane. The living room features a cozy corner gas fireplace. Upstairs you will find a huge bonus room, a master suite with walk in closet and 4 pc ensuite incl corner jetted tub and separate shower. 2 more bedrooms and a bath complete the top floor. The lower level is fully finished a spacious recreation room with 2 pc bath. Located within walking distance to schools and just minutes from all major amenities, shopping, dining, and entertainment. Quick access to Deerfoot and Stoney Trail, and surrounded by miles of parks and pathways. New Shingles