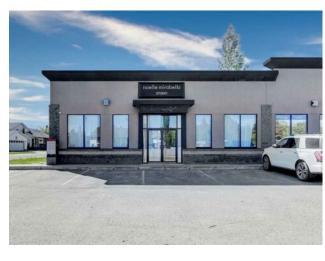

1760 sq. ft. Bay Available in Crystal Lake Estates next to Ciao Bella Day Spa – Prime End Unit! Located on the left end of a modern, high-traffic commercial building, this 1,760 sq. ft. space features a stylish stucco/brick exterior and is currently configured as a photography studio. Layout includes a backroom, changing area, and one bathroom. With soaring 18.5 ft ceilings, large front-facing windows, and an open-concept interior, the space is ideal for a variety of uses including office, retail, liquor store, dispensary, and more. Plenty of parking is available along the East and West sides of the entrance. Lease rate: \$16/sq. ft.