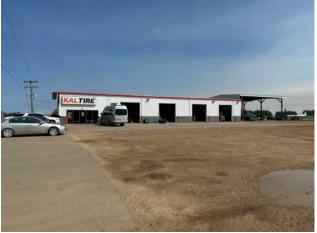

## \$1,300,000

|  | Division:   | NONE           |            |
|--|-------------|----------------|------------|
|  | Туре:       | Industrial     |            |
|  | Bus. Type:  | -              |            |
|  | Sale/Lease: | For Sale       |            |
|  | Bldg. Name: | -              |            |
|  | Bus. Name:  | -              |            |
|  | Size:       | 4,840 sq.ft.   |            |
|  | Zoning:     | C2             |            |
|  |             | Addl. Cost:    | -          |
|  |             | Based on Year: | -          |
|  |             | Utilities:     | -          |
|  |             | Parking:       | -          |
|  |             | Lot Size:      | 1.76 Acres |
|  |             | Lot Feat:      | -          |
|  |             |                |            |

Calling all investors!! This property is a great investment with a long term lease already in place! Property is 1.76 acres with a 4840 shop right on a busy street. The building is well maintained with significant renovations completed in 2017. This listing is for the land and building only.