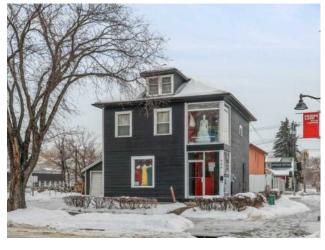

## 620 Marsh Road NE Calgary, Alberta

**Heating:** 

Floors:

Roof:

**Exterior:** 

Water:

Sewer:

Inclusions:

Prime Leasing Opportunity on Edmonton Trail – Bridgeland Discover a premium commercial space now available for lease on bustling Edmonton Trail, nestled in the heart of Bridgeland — one of Calgary's most vibrant inner-city communities. This location offers unmatched exposure with high pedestrian and vehicle traffic, making it ideal for businesses looking to thrive in a dynamic urban setting. Highlights: Prime Location: Situated within a dense multi-family residential area, surrounded by essential amenities including retail shops, medical services, and dining establishments. Exceptional Visibility: Benefit from consistent exposure to foot traffic and commuters along Edmonton Trail, a major thoroughfare. Thriving Community: Bridgeland is a hub of activity, offering a perfect blend of urban convenience and neighborhood charm. Versatile Use: Ideal for retail, professional services, or boutique businesses seeking a highly visible and accessible space. Don't miss this rare opportunity to position your business in a sought-after area with the infrastructure and vibrancy to support growth.