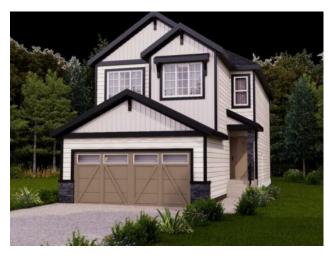

## 312 Belvedere Drive SE Calgary, Alberta

MLS # A2226323

\$674,900

| Division: | Belvedere              |        |                  |  |
|-----------|------------------------|--------|------------------|--|
| Type:     | Residential/House      |        |                  |  |
| Style:    | 2 Storey               |        |                  |  |
| Size:     | 1,860 sq.ft.           | Age:   | 2025 (0 yrs old) |  |
| Beds:     | 3                      | Baths: | 2 full / 1 half  |  |
| Garage:   | Double Garage Attached |        |                  |  |
| Lot Size: | 0.08 Acre              |        |                  |  |
| Lot Feat: | See Remarks            |        |                  |  |

Features: See Remarks

Inclusions: \$5000 Brick Credit

Welcome to one of Calgary's most sought after east side communities, Belvedere. Minutes away from downtown, close to schools, green space, retail, dining and recreation, Belvedere has it all. From Akash Homes comes the 'Bedford'; this home offers stunning features, quality craftsmanship, and an open-concept floor plan that makes day-to-day living effortless with its functional design. Your main floor offers 9' ceilings, laminate flooring, and quartz counters. You'll enjoy a spacious kitchen with an abundance of cabinet and counter space, soft-close doors and drawers, plus a walk-through pantry! Your living room offers comfort and style, with an electric fireplace and large windows for plenty of natural light. Rest and retreat upstairs, where you'll enjoy a large bonus room plus 3 bedrooms, including a primary suite designed for two with its expansive walk-in closet and spa-inspired ensuite! \*\*PLEASE NOTE\*\* PICTURES ARE OF SHOW HOME; ACTUAL HOME, PLANS, FIXTURES, AND FINISHES MAY VARY AND ARE SUBJECT TO AVAILABILITY/CHANGES\*\*\*