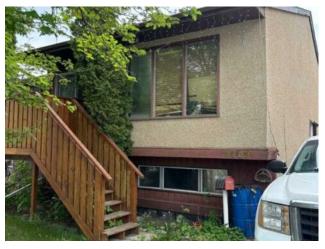

## 9909 71A Avenue Grande Prairie, Alberta

## MLS # A2226331

## \$179,000

| Division: | South Patterson Place      |        |                   |  |
|-----------|----------------------------|--------|-------------------|--|
| Туре:     | Residential/Duplex         |        |                   |  |
| Style:    | 2 Storey, Attached-Up/Down |        |                   |  |
| Size:     | 854 sq.ft.                 | Age:   | 1979 (46 yrs old) |  |
| Beds:     | 3                          | Baths: | 2                 |  |
| Garage:   | Parking Pad                |        |                   |  |
| Lot Size: | 0.08 Acre                  |        |                   |  |
| Lot Feat: | Private                    |        |                   |  |
|           | Water:                     | -      |                   |  |
|           | Sewer:                     | -      |                   |  |
|           | Condo Fee:                 | -      |                   |  |
|           | LLD:                       | -      |                   |  |
|           | Zoning:                    | RG     |                   |  |
|           | Utilities:                 | -      |                   |  |

**Heating:** 

Floors:

Roof:

**Basement:** 

Foundation:

**Exterior:** 

Features:

If you are looking for a fixer-up project home, this just might be the one. Located on a quiet street and fairly close to parks & schools. Fenced with a garden shed and a private back yard, there is plenty of opportunity.