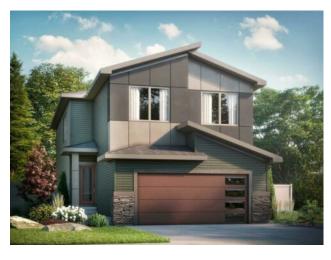

## 6 Heartwood Villas SE Calgary, Alberta

MLS # A2226379

\$924,900

| Division: | Rangeview                                                    |        |                  |  |  |
|-----------|--------------------------------------------------------------|--------|------------------|--|--|
| Type:     | Residential/House                                            |        |                  |  |  |
| Style:    | 2 Storey                                                     |        |                  |  |  |
| Size:     | 2,625 sq.ft.                                                 | Age:   | 2025 (0 yrs old) |  |  |
| Beds:     | 3                                                            | Baths: | 2 full / 1 half  |  |  |
| Garage:   | Double Garage Attached                                       |        |                  |  |  |
| Lot Size: | 0.11 Acre                                                    |        |                  |  |  |
| Lot Feat: | Back Yard, Corner Lot, Level, Street Lighting, Zero Lot Line |        |                  |  |  |

Inclusions: N/A

Corner Lot | Open-to-Below | Built-In Appliances & Main Floor Flex Room – Style & Function in Every Detail! Located in the new Heartwood community in SE Calgary— just steps to Seton YMCA and South Health Campus— welcome to The Remi. Situated on a desirable Corner Lot, this home is a stunner with its Open-to-Below Staircase and Foyer Design. The main floor features Double Barn Doors leading to a Flex Room, a Walkthrough Mudroom and Pantry, and a Gourmet Kitchen with Built-In Appliances. Enjoy Dual Sinks in both the Ensuite and Upper Bath, along with numerous upgrades including Melamine Shelving throughout key areas, a striking Electric Fireplace, and a convenient Side Entrance. This home offers exceptional style and smart design. Photos are representative.