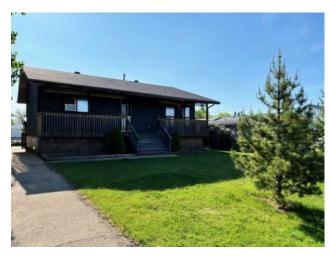

## 118, 71332 Range Road 262 Ridgevalley, Alberta

MLS # A2226415

\$249,900

NONE

| Type:     | Residential/House                                              |        |                   |   |
|-----------|----------------------------------------------------------------|--------|-------------------|---|
| Style:    | Bi-Level                                                       |        |                   |   |
| Size:     | 988 sq.ft.                                                     | Age:   | 1982 (43 yrs old) | - |
| Beds:     | 4                                                              | Baths: | 2                 | - |
| Garage:   | Parking Pad                                                    |        |                   |   |
| Lot Size: | 0.18 Acre                                                      |        |                   |   |
| Lot Feat: | Back Lane Back Yard City Lot Landscaped Lawn Many Trees Rectan |        |                   |   |

Division:

Features: Vaulted Ceiling(s)

Inclusions: Blinds, 2 sheds

Located in the quiet and cozy community of Ridgevalley this bright, updated home is ready for new owners. With numerous upgrades in recent years including new flooring throughout, fresh trim and paint upstairs, and brand-new stainless-steel kitchen appliances, you can move in and enjoy. This house would be an excellent family home or a spot for someone looking to downsize off the farm or acreage. It has 2 bedrooms and a full bathroom on the main level as well as an additional 2 bedrooms and three piece bath in the basement. Outside there is a large parking pad in the front and a second gravel parking pad off the rear alley too. In the fenced rear yard you will find numerous trees as well as lots of room to play and 2 storage sheds. With very few housing options in the area this is one home you will want to see before it's gone!