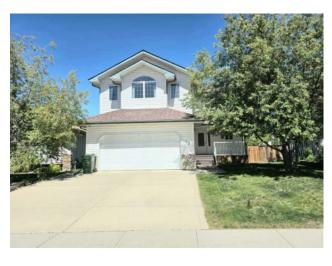

## 43 Ackerman Crescent Red Deer, Alberta

MLS # A2226440

\$559,000

| Division: | Aspen Ridge                                    |        |                   |  |  |
|-----------|------------------------------------------------|--------|-------------------|--|--|
| Type:     | Residential/House                              |        |                   |  |  |
| Style:    | 2 Storey                                       |        |                   |  |  |
| Size:     | 2,153 sq.ft.                                   | Age:   | 2001 (24 yrs old) |  |  |
| Beds:     | 4                                              | Baths: | 3 full / 1 half   |  |  |
| Garage:   | Double Garage Attached, Double Garage Detached |        |                   |  |  |
| Lot Size: | 0.15 Acre                                      |        |                   |  |  |
| Lot Feat: | Back Lane, Back Yard, City Lot                 |        |                   |  |  |

Features: Jetted Tub, No Animal Home, No Smoking Home

Inclusions: N/A

This 2153 sqft Home offers double attached garage and a double detached garage/workshop in the back. A 320+ sqft living room, good size kitchen and dinning area on main floor. On 2nd floor, there's a 270 sqft bonus room, main bathroom and three bedrooms. Ensuite in master bedroom with a jet tub and a separate shower. Call your realtor today and check this out.