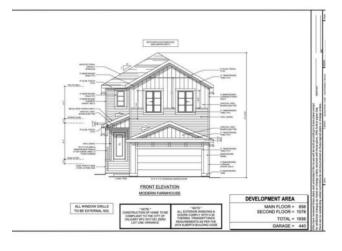

## 33 Bartlett Way Calgary, Alberta

MLS # A2226470

\$779,900

| Division: | Rangeview                               |        |                  |  |  |
|-----------|-----------------------------------------|--------|------------------|--|--|
| Type:     | Residential/House                       |        |                  |  |  |
| Style:    | 2 Storey                                |        |                  |  |  |
| Size:     | 1,936 sq.ft.                            | Age:   | 2025 (0 yrs old) |  |  |
| Beds:     | 3                                       | Baths: | 2 full / 1 half  |  |  |
| Garage:   | Double Garage Attached                  |        |                  |  |  |
| Lot Size: | 0.08 Acre                               |        |                  |  |  |
| Lot Feat: | City Lot, Interior Lot, Rectangular Lot |        |                  |  |  |

Features: Built-in Features, Closet Organizers, Kitchen Island, Open Floorplan, Walk-In Closet(s)

Inclusions: N/A

FULLY DEVELOPED LEGAL SUITE INCLUDED !!! Welcome to 33 Bartlett Way SE, a thoughtfully finished home offering over 1,800+ square feet of above-grade living space plus a fully developed legal basement suite, all set in the heart of Rangeview, Calgary's first and only Garden-to-Table community. Built by Daytona Homes, this property delivers both comfort and long-term value with a layout designed for today's lifestyles and tomorrow's possibilities. Step inside and you're greeted by a welcoming foyer at the front of the home, with a two-piece bathroom positioned between the entry and the mudroom, which connects directly to the double attached garage. From the mudroom, a walk-through pantry brings you straight into the open-concept kitchen, offering plenty of prep space and storage. A large central island with a flush eating bar anchors the space, overlooking the dining nook and the great room, where oversized windows bring in natural light and create a warm, inviting main floor. Upstairs, you'Il find three bedrooms, thoughtfully laid out to balance privacy and connection. The primary suite is a private retreat, featuring a five-piece ensuite with dual sinks, a separate tiled shower, a freestanding soaker tub, and a generous walk-in closet. Two additional bedrooms share a well-appointed four-piece bathroom, and a dedicated laundry room adds convenience to daily routines. A bonus room tucked into the corner of the upper floor creates flexible space perfect for a TV room, reading area, or playroom. The real value continues below with a fully finished basement featuring a legal suite. This level includes a bedroom, a full four-piece bathroom, a well-equipped kitchen, and a cozy living room, an excellent option for extended family, guests, or rental income. Outside your door, Rangeview offers a lifestyle unlike any other.