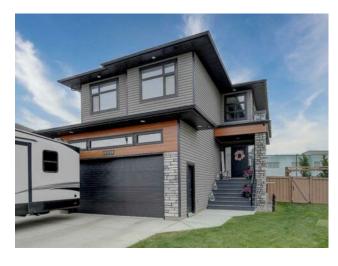

## 10508 149A Avenue Rural Grande Prairie No. 1, County of, Alberta

MLS # A2226571

\$809,900

| Lot Feat: | Backs on to Park/Green Space, Pie Shaped Lot |        |                  |  |
|-----------|----------------------------------------------|--------|------------------|--|
| Lot Size: | 0.19 Acre                                    |        |                  |  |
| Garage:   | Triple Garage Attached                       |        |                  |  |
| Beds:     | 4                                            | Baths: | 3 full / 1 half  |  |
| Size:     | 2,180 sq.ft.                                 | Age:   | 2019 (6 yrs old) |  |
| Style:    | 2 Storey                                     |        |                  |  |
| Type:     | Residential/House                            |        |                  |  |
| Division: | Whispering Ridge                             |        |                  |  |
|           |                                              |        |                  |  |

Features: Kitchen Island

Inclusions: Fridge in Basement

Stunning fully developed 4-bedroom, 2-storey home located just a short walk from Whispering Ridge School! This spacious and beautifully upgraded home features a bright open layout, with three bedrooms plus a large bonus room upstairs, and an awesome master suite designed for relaxation. The main floor you will find an open layout with a kitchen with all the upgrades, including a walkthrough panty and quartz counter tops. Enjoy entertaining in not only the large living room but the incredible backyard, complete with not one, but two decks—including a gorgeous two-tier deck—perfect for summer gatherings. With a triple car garage, high-end finishes throughout, and thoughtful upgrades in every corner, this home checks all the boxes for luxury, comfort, and convenience. Don't miss out on this Whispering Ridge gem!