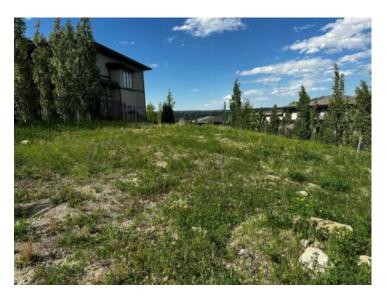

LOCATION\*\*\*LOCATION \*\*\* This beautiful fully serviced WALK-OUT lot available in the Desirable Patterson Heights \* THE POINT \*.. Large size lot offers 753 SM (8105 SF) . The lot has its back to a Municipal park. The community features tons of natural green space and walking trails. Enjoy panoramic views of the Bow River Valley, Edworthy Park, and the city skyline from your backyard. Architectural controls are in place to ensure a cohesive and high-quality aesthetic throughout the neighbourhood. Located just minutes from downtown, with easy access to Sarcee Trail and Stoney Trail, this lot is also in close proximity to shopping centre's and esteemed educational institutions such as the French International School, Rundle College, and More. Seize this rare chance to create a custom home in one of Calgary's most sought-after communities.