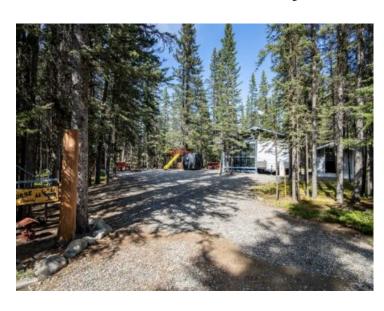

By Iown: Sundre

**LLD:** 19-32-5-W5

Zoning: 1 P-PR

Water: Co-operative, Well

Sewer: Septic System

Utilities: Electricity, Propane, Water

Public Remarks: If you have been searching for the perfect getaway surrounded by nature, just minutes from Sundre and a little over an hour from Calgary, look no further than Site # 5 at Arowen Campground. This is your opportunity to own a peaceful, private retreat that is ready to enjoy from day one. Nestled in a tranquil and wooded setting, Site #5 comes fully equipped with a 40'-2007 Keystone trailer featuring a 3'x12'4" slide-out for added living space, plus an additional 2''x5.7' slide-out for the bedroom closet. The unit has two primary bedrooms; one located at the back and one at the front. There are ample spaces in the addition for guests. Attached to the trailer is a well-built enclosed 10'x37' 9" screened porch covered entirely by a durable roof that spans both the trailer and the addition. For storing your gear and tools there is a spacious 8'2" x 12'3" shed, plus a 4'2"x8'2" woodshed.