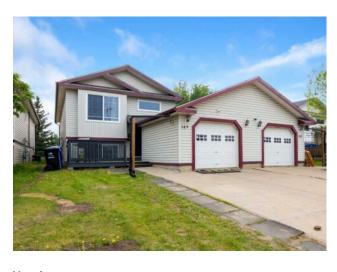

## 149 Leitner Gate Fort McMurray, Alberta

MLS # A2226728

\$404,900

| Division: | Timberlea                                                             |        |                   |  |  |
|-----------|-----------------------------------------------------------------------|--------|-------------------|--|--|
| Type:     | Residential/House                                                     |        |                   |  |  |
| Style:    | Bi-Level                                                              |        |                   |  |  |
| Size:     | 1,048 sq.ft.                                                          | Age:   | 2004 (21 yrs old) |  |  |
| Beds:     | 3                                                                     | Baths: | 3                 |  |  |
| Garage:   | Single Garage Attached                                                |        |                   |  |  |
| Lot Size: | 0.07 Acre                                                             |        |                   |  |  |
| Lot Feat: | Back Yard, Backs on to Park/Green Space, Greenbelt, Landscaped, No No |        |                   |  |  |

**Inclusions:** fridge, stove, dishwasher, microwave, washer, dryer

Backing Onto Greenspace & the Best Water Park in the City – Peaceful Living in Lakewood Estates! Welcome to This Charming and Spacious Home Located in The Highly Desirable Lakewood Estates in Timberlea. Perfectly positioned Backing onto a Beautiful Greenspace and Fort McMurray's best water park, this property offers incredible outdoor living, privacy, and stunning views right from your backyard—ideal for families and summer fun! Step inside to a warm and inviting living room featuring gleaming hardwood floors. The open-concept kitchen is a chef's dream, complete with a corner pantry, breakfast bar, and plenty of counter space. The adjacent dining nook is bright and spacious, making it perfect for family meals and entertaining while enjoying views of the park and greenbelt. Upstairs, you'll find two large bedrooms, including a spacious master retreat with an oversized closet and a luxurious 5-piece ensuite. The ensuite features dual sinks, a stand-up shower, and a relaxing corner jet tub—your perfect private escape. The fully developed basement has been upgraded with brand new luxury vinyl plank flooring and offers even more living space. It includes a large family room, an oversized third bedroom, and a versatile den that can easily be converted into a fourth bedroom or home office. Additional highlights include an attached single garage and a 4-car driveway, offering ample parking space for your vehicles, toys, or guests. With modern neutral tones throughout, this home is move-in ready. Plus, its unbeatable location is just steps from schools (including an elementary school), shopping, trails, and transit. Whether you're relaxing at home or spending the day at the nearby water park, this home offers the perfect blend of comfort, fun, and convenience. Plus New roof and upgraded insulation throughout the house