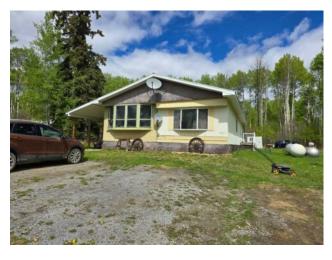

## 53216 Range Road 181 Rural Yellowhead County, Alberta

MLS # A2226777

\$399,000

| Division: | NONE                                                    |        |                   |  |  |
|-----------|---------------------------------------------------------|--------|-------------------|--|--|
| Type:     | Residential/Manufactured House                          |        |                   |  |  |
| Style:    | Acreage with Residence, Mobile Home-Double Wide         |        |                   |  |  |
| Size:     | 1,890 sq.ft.                                            | Age:   | 1975 (50 yrs old) |  |  |
| Beds:     | 4                                                       | Baths: | 2                 |  |  |
| Garage:   | RV Access/Parking, RV Garage                            |        |                   |  |  |
| Lot Size: | 17.10 Acres                                             |        |                   |  |  |
| Lot Feat: | Front Yard, Lawn, Low Maintenance Landscape, Many Trees |        |                   |  |  |
|           |                                                         |        |                   |  |  |

Features: Laminate Counters

Inclusions: none

17.1 Acres – Just Minutes from Town! Looking for space and privacy but still want to be close to town, This 4 bed, 2 full bath modular home sits on 17.1 beautiful acres and is move-in ready with a new roof! - 30' x 60' shop – perfect for projects, storage, or business - Spacious layout – great for families or hosting - Peaceful setting – enjoy country living with town just minutes away