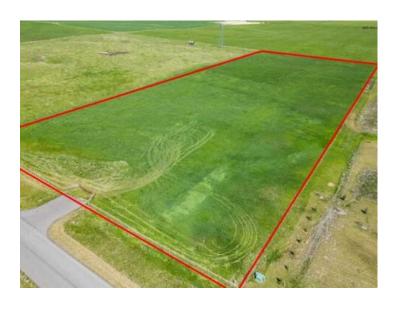

## 64094 Eastway Drive E Rural Foothills County, Alberta

MLS # A2226846

\$585,000

Division: NONE

Lot Size: 6.10 Acres

Lot Feat: Corner Lot, Cul-De-Sac, Gentle Sloping, Pasture, Rectangular Lot

By Town: Okotoks

LLD: 1-21-29-W4

Zoning: CRA

Water: Well

Sewer: 
Utilities: Electricity at Lot Line, Natural Gas at Lot Line, Phone At Lot Line

Big Sky Views from a newly created 6.1 Acres with new impressive ranch rail fence entrance. Great opportunity to get creative and design your new home from the ground up. Minutes from Okotoks and a quick access to city; great neighbors with new builds ,good well, walkout site; yes its a nice subdivision to place your roots.