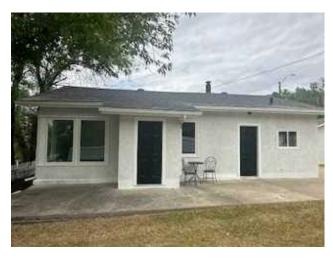

## 10826 103A Street Peace River, Alberta

MLS # A2226924

\$238,000

South End Division: Residential/House Type: Style: Bungalow Size: 960 sq.ft. Age: 1950 (75 yrs old) **Beds:** Baths: Garage: Heated Garage, Single Garage Detached Lot Size: 0.15 Acre Lot Feat: Back Lane, Landscaped, Lawn, Views

Features: High Ceilings, Open Floorplan

Inclusions: N/A

Step into this freshly redone Gem in the South End of town. This property has had a complete make over with new paint both inside and outside. Starting inside you will see the remodeled kitchen, new vinyl plank flooring throughout the home with most of the windows having been replaced as well as new tasteful light fixtures and updated electrical throughout. Other great features include 9 foot ceilings, laundry hookups on the main floor and a quaint theatre room located downstairs. Located in a unique location that offers a quiet neighborhood and very little traffic. The owner has had everything done for you including new shingles on the house and the heated garage so all there is for you to do is move in and enjoy. Call today for you appointment to view.