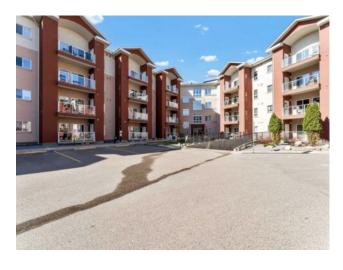

## 138, 2800 13 Avenue SE Medicine Hat, Alberta

MLS # A2226937

\$265,000

Division: Connaught Type: Residential/Low Rise (2-4 stories) Style: Apartment-Single Level Unit Size: 853 sq.ft. Age: 2017 (8 yrs old) **Beds:** Baths: Garage: Underground Lot Size: Lot Feat:

Inclusions: N/A

Welcome to Norwood Grande, a highly desirable 55+ community offering quiet, maintenance-free living in a well-managed, pet-free building. This bright and spacious suite features two generous bedrooms and two full bathrooms, including a 3-piece ensuite with a walk-in shower and a walk-in closet in the primary bedroom. The open-concept layout is perfect for entertaining, with a seamless flow between the kitchen, dining, and living areas. The kitchen is beautifully updated with new quartz countertops, a breakfast bar, and a 4-piece stainless steel appliance package including an induction range. Enjoy the modern vinyl plank flooring and new blinds throughout the suite. Step outside to a lovely private deck, ideal for relaxing and enjoying the outdoors. Additional features include titled underground parking, secure underground storage, and condo fees of \$514.30 per month. Don't miss this opportunity to enjoy comfort and convenience in a vibrant, age-restricted community.