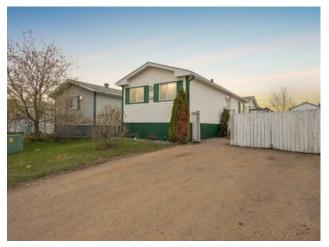

Welcome to 109 McTavish Crescent: This beautifully updated three bedroom home offers modern comfort with a cozy vibe featuring a modern white and grey aesthetic including an updated kitchen with quartz countertops. Situated directly across from a playground in the heart of Timberlea, this detached home provides a serene, family-friendly setting at an incredible price! Gorgeous wide plank flooring flows seamlessly throughout the entire home, complementing the bright and airy kitchen. The kitchen boasts white cabinets, new quartz countertops, a corner pantry, stainless steel appliances, subway tile backsplash, and a long eat-up peninsula, perfect for entertaining and casual dining. With two exterior doors—one just off the dining area—you'II enjoy easy access to your yard and deck, ideal for outdoor relaxation. The open-concept living room is spacious and filled with natural light, featuring stylish grey walls that enhance the modern aesthetic. Down the hall, you'll find the primary bedroom, complete with a large walk-in closet and a full four piece ensuite bathroom. On the opposite end of the home are two additional bedrooms, including one oversized room with two windows and two closets, providing ample space and versatility. A second four piece bathroom is conveniently located between these bedrooms, and both bathrooms feature matching white vanities that complement the kitchen cabinetry. Parking is plentiful with a front parking pad and an RV gate, offering additional storage or parking options in the yard. The backyard also includes an oversized shed with loft storage for extra space. Directly across from the home is a beautiful park and playground, providing a perfect outdoor retreat for families and nature lovers. This home is move-in ready and available for immediate possession. Schedule your showing today.