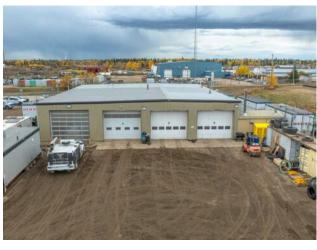

Sale/Lease: For Sale

Bldg. Name: 
Bus. Name: 
Size: 14,430 sq.ft.

Zoning: RM-2

Addl. Cost: 
Based on Year: 
Utilities: 
Parking: 
Lot Size: 8.94 Acres

Lot Feat: -

This prime property on Grande Prairie's south side offers an ideal setup for companies seeking a functional, well-equipped building. The facility features two 100' pull-thru bays, including a wash bay, plus two 60' stub bays, complemented by a newly renovated office area and a spacious training room. Situated on 8.95 acres of graveled, fenced yard with paved staff parking, the property also boasts a powered gate, excellent turning radius, and a well-maintained yard. Inside, the shop includes a mezzanine parts area, shop offices, and a dispatch zone, while the office building offers newly renovated air-conditioned offices, a reception area, a kitchen, and a large training room. This building is also available for lease. (MLS: A2171741) To book a showing or for more information call your local Commercial Realtor®.