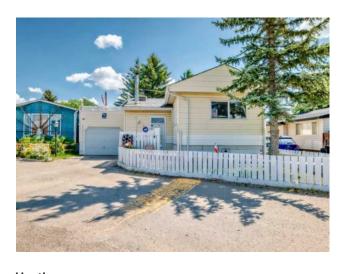

**Inclusions:** hot tub. never used, its covered.

Welcome to this charming well maintained 2-bedroom, 1.5-bathroom mobile home, nestled on far end of the park, with views that are jaw dropping in, Greenwood Village Mobile Home Park. This older mobile home has been lovingly cared for and offers a bright and welcoming living space, perfect for those seeking comfort and tranquility in a family-friendly neighborhood. Step inside and be greeted by an abundance of natural light streaming through the skylights and numerous windows. The living space features a thoughtful layout, ideal for both relaxing and entertaining. The kitchen is equipped with 3 appliances ( refrigerator, stove, hood fan), offering a modern touch, and provides ample storage and counter space for all your culinary needs. The bedrooms are cozy and comfortable, the primary bedroom providing plenty of room for relaxation. The well-maintained 4 pc bathroom serves the home with style and functionality, there is a 2 pc bathroom in the front bedroom. Recent updates include a newer hot water tank, newer furnace, and a older washer/dryer. Outside, you'll find a lovely roof top deck and patio ( with a hottub that has never been used by this owner), perfect for enjoying your morning coffee or hosting outdoor gatherings, there is a large greenhouse, also a workshop (with access to under the mobile (this is well kept and lighted). The driveway adds extra convenience for parking and accessibility, rare find in this park is a garage that opens on both ends). Located on a quiet street with excellent neighbors, this home offers a peaceful retreat from the hustle and bustle of city life. Greenwood Village is ideally located near shopping, parks, the new farmers market in Northwest Calgary, and Stoney Trail, making commuting and daily errands a breeze. Plus, pet owners will love being steps away from a dog park, perfect for giving your furry friends plenty of space to run