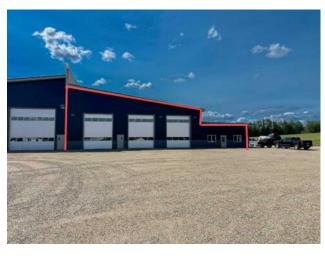

## **\$22 per sq.ft.**

NONE

Industrial

Type: **Bus. Type:** Sale/Lease: For Lease Bldg. Name: -Bus. Name: Size: 12,000 sq.ft. Zoning: M-1 Addl. Cost: **Based on Year: Utilities:** Parking: Lot Size: 13.42 Acres Lot Feat:

Inclusions: n/a

Wood Frame

**Heating:** 

Floors:

Roof: **Exterior:** 

Water:

Sewer:

This 12,000 sq.ft. space, part of a fully demised duplex property, features three 120-foot pull-through bays with six 18'H x 14' W overhead doors, situated on a shared 13.42-acre fenced and graveled lot in Grovedale, directly across from the Firehall. The property includes a 5-ton overhead crane, eight offices, a reception area, a boardroom, and negotiated access to a wash bay. Ideal for businesses operating on the south side of Grande Prairie, this well-equipped and rare find presents an exceptional leasing opportunity. Contact your local Commercial Realtor® today for more information or to arrange a tour.