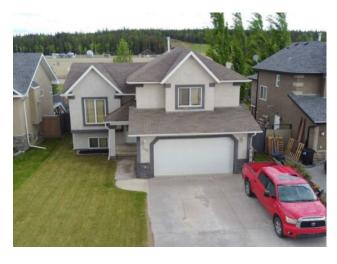

## 110 GUIMOND Place Hinton, Alberta

MLS # A2227524

\$645,000

| Division: | Terrace Heights                                   | 3      |                   |  |  |
|-----------|---------------------------------------------------|--------|-------------------|--|--|
| Type:     | Residential/Hou                                   | ıse    |                   |  |  |
| Style:    | Bi-Level                                          |        |                   |  |  |
| Size:     | 1,296 sq.ft.                                      | Age:   | 2006 (19 yrs old) |  |  |
| Beds:     | 4                                                 | Baths: | 3                 |  |  |
| Garage:   | Double Garage Attached, Parking Pad               |        |                   |  |  |
| Lot Size: | 0.14 Acre                                         |        |                   |  |  |
| Lot Feat: | Back Yard, Few Trees, Front Yard, Rectangular Lot |        |                   |  |  |

Inclusions: N/A

Welcome to 110 Guimond Place. This 2006 built 4 bed, 3 bath modified bi-level home is located in a quiet cul-de-sac in a desirable neighbour. The main floor offers an open concept living space, kitchen, and dining area, walking out onto your back deck. Down the hall are two good sized bedrooms and your first 4pc bathroom. Upstairs is a massive master suite with a full 4pc ensuite and walk-in closet. Downstairs there is another bedroom, bathroom, and a large family room. In-floor heat is roughed in for the basement and the attached 22x22 garage!