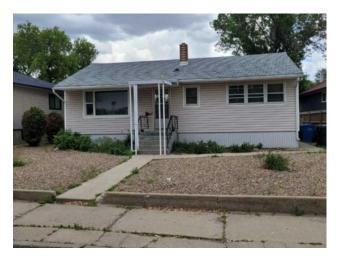

## 1005 Bullivant Crescent SW Medicine Hat, Alberta

MLS # A2227532

\$225,000

| SW Hill                            |                                                       |                                                                                          |                                                                                                                |
|------------------------------------|-------------------------------------------------------|------------------------------------------------------------------------------------------|----------------------------------------------------------------------------------------------------------------|
| Residential/Ho                     | use                                                   |                                                                                          |                                                                                                                |
| Bungalow                           |                                                       |                                                                                          |                                                                                                                |
| 947 sq.ft.                         | Age:                                                  | 1954 (71 yrs old)                                                                        |                                                                                                                |
| 4                                  | Baths:                                                | 2                                                                                        |                                                                                                                |
| Off Street, Single Garage Detached |                                                       |                                                                                          |                                                                                                                |
| 0.17 Acre                          |                                                       |                                                                                          |                                                                                                                |
| Back Lane, Ba                      | ck Yard, City Lo                                      | i                                                                                        |                                                                                                                |
|                                    | Residential/Ho Bungalow 947 sq.ft. 4 Off Street, Sing | Residential/House  Bungalow  947 sq.ft. Age:  4 Baths:  Off Street, Single Garage Detail | Residential/House  Bungalow  947 sq.ft. Age: 1954 (71 yrs old)  4 Baths: 2  Off Street, Single Garage Detached |

Features: Ceiling Fan(s)

Inclusions: N/A

Good location for this 4 bdm, 2 bth 947' Bungalow in sought after Kensington area of the SW Hill on a huge lot! Main floor home to 2 decent sized bedrooms, full 4 pc bath, kitchen/dining area. The developed basement has 2 bedrooms, 4 pc bath, laundry/furnace room. Out back in the large 50x150 ft lot, is the partially fenced yard with a 16 x 26 oversized single detached garage and extra parking. Home is in need of some repairs/updates and is priced to reflect that. Make your appointment soon before it sells!