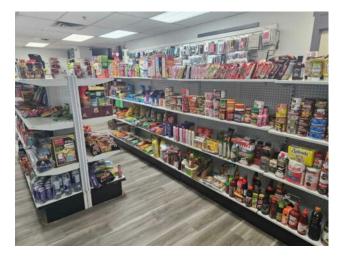

Inclusions: N/A

**Heating:** 

Floors:

Roof:

**Exterior:** 

Water:

Sewer:

LOOKING TO START A SMALL BUSINESS? Don't miss this excellent opportunity to own a convenience store located within a condo building in the heart of downtown Edmonton, surrounded by high-density residential, retail, and office developments. This is a turnkey opportunity for entrepreneurs ready to step into a proven location and take the business to the next level. This 677 sq ft unit is perfect for an owner/operator, offering exceptional value with a monthly rent of \$2,100, which includes all utilities, operating costs, and one assigned parking stall—a rare and valuable feature in the downtown core. The current owner has successfully operated the business for 3 years, with steadily increasing sales thanks to strong foot traffic and a growing local population. Sale includes business equipment and leasehold improvements only—inventory is not included (approximate value: \$20,000–\$30,000).