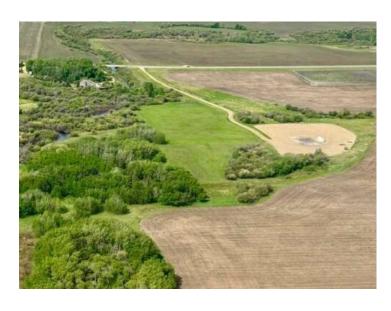

## Lot 1 0020137 Clairmont, Alberta

MLS # A2227768

\$799,900

Division: NONE

Lot Size: 15.25 Acres

Lot Feat: 
By Town: 
LLD: 
Zoning: CR-5

Water: 
Sewer: 
Utilities: -

RARE OPPORTUNITY – 22 ACRES BORDERING BEAR CREEK GOLF COURSE! Discover the perfect blend of privacy, nature, and business potential with this one-of-a-kind approximately 22-acre parcel located right on the edge of the city. A true dream property with Bear Creek meandering through, this gorgeous treed acreage offers the ideal setting to build your forever home. A fenced and cleared building site is ready and waiting, surrounded by mature trees that provide both beauty and privacy. The north portion of the property is zoned for commercial or industrial use and features a graveled and serviced site – the ideal spot to build a shop, operate a home-based business, or create the ultimate man-cave. There's also a couple of acres of graveled yard site, giving you space and flexibility to suit your vision. This incredible acreage sides the Bear Creek Golf course, has pavement right to your driveway, enjoys low county taxes, and offers unbeatable convenience just minutes from town. Whether you're looking to build your dream home, run a business from your backyard, or enjoy the best of both worlds – this is the opportunity you've been waiting for. Don't miss your chance to have it all!