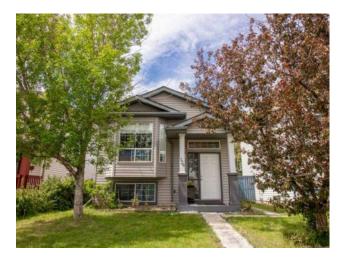

## 126 Martin Crossing Manor NE Calgary, Alberta

MLS # A2227792

\$499,900

| Division: | Martindale                                      |        |                   |  |  |
|-----------|-------------------------------------------------|--------|-------------------|--|--|
| Type:     | Residential/House                               |        |                   |  |  |
| Style:    | Bi-Level                                        |        |                   |  |  |
| Size:     | 812 sq.ft.                                      | Age:   | 1997 (28 yrs old) |  |  |
| Beds:     | 2                                               | Baths: | 2                 |  |  |
| Garage:   | Parking Pad                                     |        |                   |  |  |
| Lot Size: | 0.08 Acre                                       |        |                   |  |  |
| Lot Feat: | Landscaped, Level, Rectangular Lot, See Remarks |        |                   |  |  |