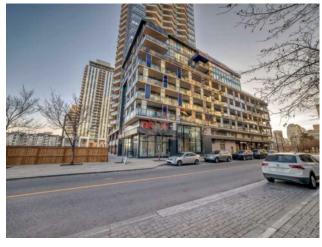

## 110, 615 6 Avenue SE Calgary, Alberta

**Heating:** 

Floors:

Roof:

**Exterior:** 

Water:

Sewer:

**Inclusions:** 

Parking:

Lot Size:

Lot Feat:

Experience unmatched value with this extraordinary 1,516 sq ft RETAIL/LIVE/WORK unit in the sought-after Verve building. Perfectly situated in East Village, this rare property offers a unique opportunity to run your business from the spacious main floor while enjoying a chic one-bedroom condo on the upper level, each with separate entrances for ultimate convenience. Step into an open-concept living area featuring a sleek, modern kitchen complete with top-of-the-line integrated appliances, quartz countertops, and an expansive island, ideal for both entertaining and daily use. Every detail has been thoughtfully designed, from the stylish wide plank flooring to the statement lighting and contemporary fixtures that exude sophistication. Verve offers residents a premier lifestyle with its full range of upscale amenities. Enjoy the indoor lounge with ample seating, a cozy fireplace, and a large TV for gatherings. Stay active in the state-of-the-art exercise room or unwind on the expansive outdoor patio featuring a hot tub, BBQs, fire pit, and a stunning observation deck on the 25th floor. Additional perks include concierge service, 24/7 security, guest suites, storage facilities, and two underground parking stalls. This prime location puts you steps away from the C-Train, Superstore, St. Patrick's Island, the National Music Centre, Central Library, and more. Seize this incredible opportunity to blend business and luxury living seamlessly—your vibrant urban lifestyle awaits!