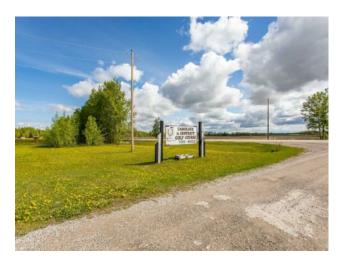

## 371022 Range Road 6-1 Rural Clearwater County, Alberta

MLS # A2227874

\$1,150,000

NONE Division: Mixed Use Type: Bus. Type: For Sale Sale/Lease: Bldg. Name: -**Bus. Name:** Size: 2,364 sq.ft. Zoning: **ZONED AG & RF** 

**Heating:** Addl. Cost: Natural Gas

Floors: Based on Year: Roof: **Utilities:** 

**Exterior:** Parking:

Water: Lot Size: 155.64 Acres

Sewer: Lot Feat:

Inclusions: LIST TO BE SUPPLIED

Invest in a Lifestyle and a Legacy... The Caroline & District Golf Course presents a rare opportunity to own and operate a beloved 18-hole golf course nestled in the heart of Alberta's breathtaking West Country. Located just minutes north of Caroline and a short drive from Rocky Mountain House and Red Deer, this property is ideally positioned to attract both local and tourist traffic throughout the golf season. This is a par-70 course that stretches 5,679 yards on 155 acres and is known for its relaxed atmosphere and challenging layout. Supporting the course is a spacious clubhouse (2364.25 sqft) featuring a licensed restaurant and lounge, perfect for hosting tournaments, private events, or casual dining. The property also includes 11 serviced camping stalls (power/eater), providing convenient accommodations for overnight guests and traveling golfers. There is a sani-dump onsite for guest convenience. Additionally, there is an older 2-storey 1445.75 sqft house with living quarters that offers flexibility for staff housing or potential rental income. Property is not on municipal sewer/water; there is a septic system and 2 drilled wells. Whether you're a golf enthusiast, savvy investor, or entrepreneur seeking to create a destination retreat, the Caroline & District Golf Course offers exceptional potential for both return on investment and a rewarding lifestyle.