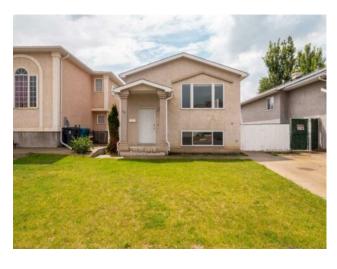

## 50 Assiniboia Way W Lethbridge, Alberta

MLS # A2227928

\$425,000

Division: Indian Battle Heights Residential/House Type: Style: Bi-Level Size: 878 sq.ft. Age: 1994 (31 yrs old) **Beds:** Baths: Garage: Concrete Driveway, Double Garage Detached, Front Drive, Garage Door Ope Lot Size: 0.08 Acre Lot Feat: Back Lane, Back Yard, Landscaped, Standard Shaped Lot

Inclusions: See appliances.

Nicely updated 4 bedroom, 2 bathroom bi-level home with NEW OVERSIZED DOUBLE DETACHED 22x26 GARAGE THAT FEATURES 8X18 DOOR just built in 2024! Open plan with vinyl plank flooring in main floor living areas. Bedrooms and Basement have carpet. Kitchen features quartz counters and stainless steel appliances! Main floor also has 2 bedrooms and a full bath with tub/shower combo. Basement is fully developed with family room, 2 more bedrooms, a 3 piece bathroom with shower, and a utility room with laundry. Current owners have added new central air conditioning in to keep cool in the summer, and some blinds on the windows. Backyard is fenced and landscaped with patio to enjoy. Front driveway allows parking for a 3rd vehicle. Home is close to several parks and school within walking distance! Immediate possession available! Move in and enjoy!