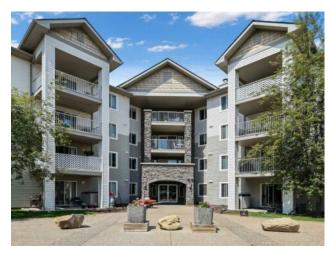

## 112, 2000 Somervale Court SW Calgary, Alberta

MLS # A2228061

\$329,900

Division: Somerset Residential/Low Rise (2-4 stories) Type: Style: Apartment-Single Level Unit Size: 835 sq.ft. Age: 2001 (24 yrs old) **Beds:** Baths: Garage: Stall Lot Size: Lot Feat: See Remarks

Inclusions:

N/A

Welcome to this spacious ground floor 2 bed, 2 bath end unit in the heart of Somerset! Enjoy an open-concept layout with a functional kitchen, bright living area, and direct access to a private patio— perfect for morning coffee or easy pet access. The primary bedroom features a walk-through closet and private ensuite. This unit includes in-suite laundry, assigned parking, and is part of a well-managed building with condo fees that cover electricity, heat, gas, and maintenance. Just steps from the LRT, shopping, restaurants, and parks—ideal for first-time buyers, downsizers, or investors!