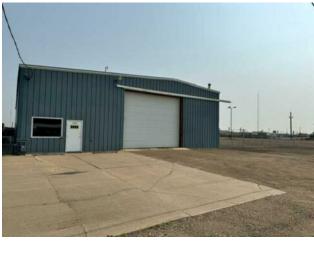

## 410 South Railway Drive NE Redcliff, Alberta

MLS # A2228178

\$8

Division: Redcliff Industrial

Type: Business

Bus. Type: 
Sale/Lease: For Lease

Bldg. Name: 
Bus. Name: 
Size: 7,200 sq.ft.

Zoning: I1

Addl. Cost: -

Heating: - Addl. Cost: - Floors: - Based on Year: - Utilities: - Exterior: - Parking: - Lot Size: 1.39 Acres

Sewer: - Lot Feat: - Inclusions: N/A

1.39 acre lot available for lease with fenced compound that is hard packed. This parcel also has 7200 sq/ft of shop space with office space, mezzanine, bathrooms....... 5 ton crane & 3 phase power. Base rent is \$8 sq/ft + Occupancy costs of taxes, & insurance. Tenant will pay utilities.