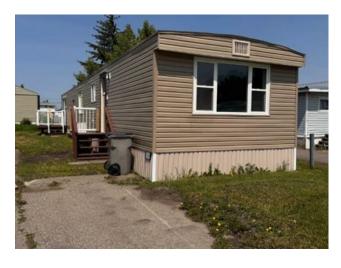

Features: Open Floorplan

Inclusions: None

Looking for a for a move in ready mobile home? This mobile home has been stripped to the studs and rebuilt. It has all new plex plumbing, brand new electrical, full insulation on all four sides, a new hot water tank and a freshly sealed roof. The mobile home has new siding on the exterior, and newer windows. This home has an open concept layout with pot lights. 2 large bedrooms, the primary with a patio. You also have a convenient separate laundry/utility room with a 2 pc bath and a second 4pc bathroom. mobile home is on rented land with a lot rent of \$1,257 a month, it includes, water, sewage and garbage. There is access to the club house with a gym. All breed and size dogs are allowed, you are also allowed to build garages and car ports with park approval.