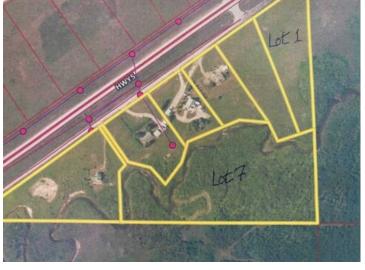

# ot 1

# \$275,000

**Division: NONE** Lot Size: 9.07 Acres Lot Feat: -By Town: Waterton Park LLD: 22-2-29-W4 Zoning: Residential Undeveloped Water: Other Sewer: -Utilities: -

Unique 9 acre parcel located just outside Waterton Lakes National Park. This property envelops a creek which meanders throughout the entire width of the land! Located in a small subdivision, this incorporates an access route which will require a bridge for vehicle access. There is no time line to build. Lot 1 is also available for sale.