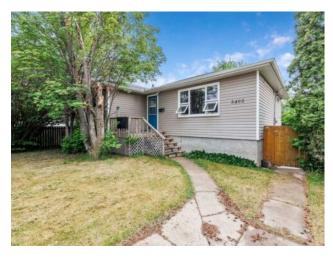

## 5405 38 Street Red Deer, Alberta

MLS # A2228436

\$330,000

| Division: | West Park           |        |                   |  |  |
|-----------|---------------------|--------|-------------------|--|--|
| Type:     | Residential/House   |        |                   |  |  |
| Style:    | Bungalow            |        |                   |  |  |
| Size:     | 921 sq.ft.          | Age:   | 1952 (73 yrs old) |  |  |
| Beds:     | 4                   | Baths: | 2                 |  |  |
| Garage:   | Off Street          |        |                   |  |  |
| Lot Size: | 0.14 Acre           |        |                   |  |  |
| Lot Feat: | Standard Shaped Lot |        |                   |  |  |

Inclusions: n/a

This West Park home has great potential as a starter home or revenue property. Located in a mature, family oriented neighborhood ,close to schools, nearby shopping and community recreational area all on a large lot with potential for a garage. This home offers two bedrooms on the the main level, large living room with lots of natural light and basement development including family room, two bedrooms and much more. You will want to see this one for yourself.