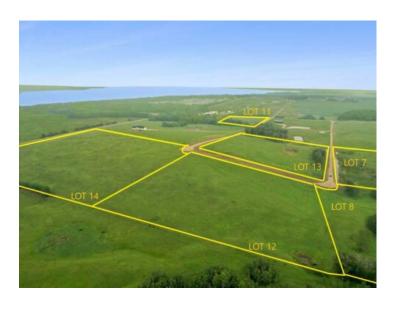

## On Township Road 422 Lot 7 Rural Ponoka County, Alberta

MLS # A2228461

\$158,000

Division: NONE

Lot Size: 8.50 Acres

Lot Feat: Near Golf Course

By Town: Rimbey

LLD: 16-42-1-W5

Zoning: CR

Water: None

Sewer: 
Utilities: -

This 8.50+- acres of near-lakeside property sits just one mile up the road from the shoreline at Parkland Beach, within the newly developing Siebel Subdivision. This six-lot bare land subdivision offers a rare opportunity to build in a peaceful setting with lake life just minutes away. Lot sizes range from 8.39+/- acres up to 20+/- acres, with prices ranging from \$158,000 to \$344,00, depending on size and services. These lots may be purchased with full services for an additional \$25,000. This includes power, gas, and an access road with culvert at the buyer's preferred location within the property. This is a newly developed subdivision—clean, organized, and thoughtfully laid out. Some parcels enjoy direct, elevated views of Gull Lake—ideal for taking in sunsets or planning a home that makes the most of the scenery. All lots are within moments of the public boat dock, fishing spots, swimming beach, and a full range of water sports access, making this an excellent choice for those drawn to lake living. Access is straightforward and simple—no gravel travel, no confusing turns—just direct approach off paved roads. Located within Ponoka County, the area blends quiet, rural character with easy access to year-round recreation. Gull Lake Public Beach and Gull Lake Golf Course are just down the road, offering swimming, boating, and summer community events. Conveniently positioned just 10 minutes to Rimbey and Bentley, this location combines ease of access with the freedom of country living.